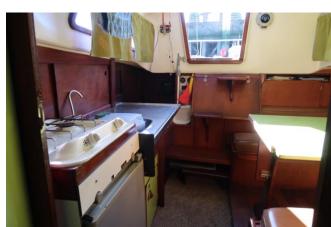

#### **ACCOMMODATION**

1 cabin, 4 berths, manual flush toilet, small sink, refrigerator.