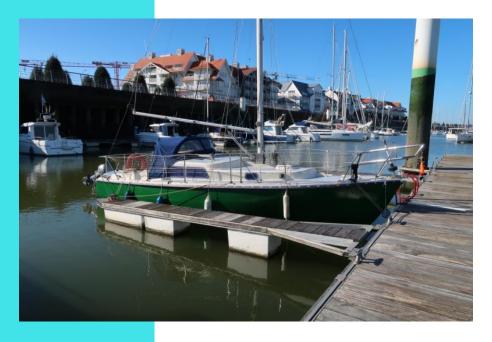

#### **Vessel's Particulars**

| Make     | CNSO - Construction<br>Nautique du Sud Ouest |
|----------|----------------------------------------------|
| Model    | Lotus 25                                     |
| Туре     | Sailboat                                     |
| Built    | 1978                                         |
| Material | Polyester                                    |
| L.O.A    | 6.60 m                                       |
| Beam     | 2.40 m                                       |
| Draft    | 1.40 m                                       |
| Location | Nieuwpoort (BE)                              |

# **CNSO LOTUS 25**