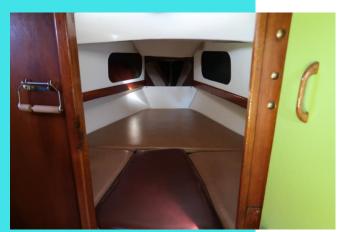

#### **ACCOMMODATION**

1 cabin, 4 berths, manual flush toilet, small sink, refrigerator.