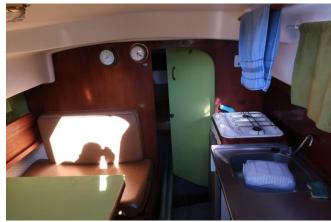

#### **ACCOMMODATION**

1 cabin, 4 berths, manual flush toilet, small sink, refrigerator.

#### **ELECTRICITY**

12 V Battery