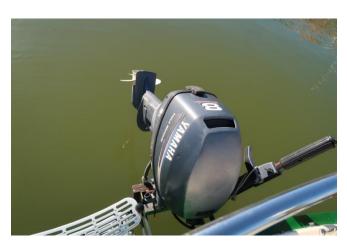

#### **MACHINERY**

**Engine :** 1 x 8 bhp YAMAHA Outboard engine

**Drives:** Tiller

**Remarks:** Engine from 2003 and good working condition.